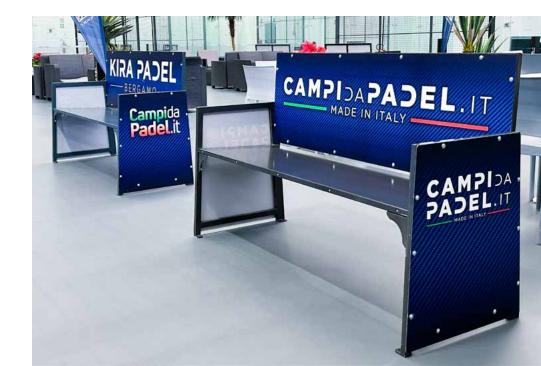

#### **SPONSORED BENCHES**

GALVANIZED STEEL STRUCTURE + LEXAN PANELS FOR SPONSOR

Made of hot-dip galvanized steel, designed to be particularly strong and durable, with removable **brandable** pads, designed to be used as **saleable advertising space** as well.