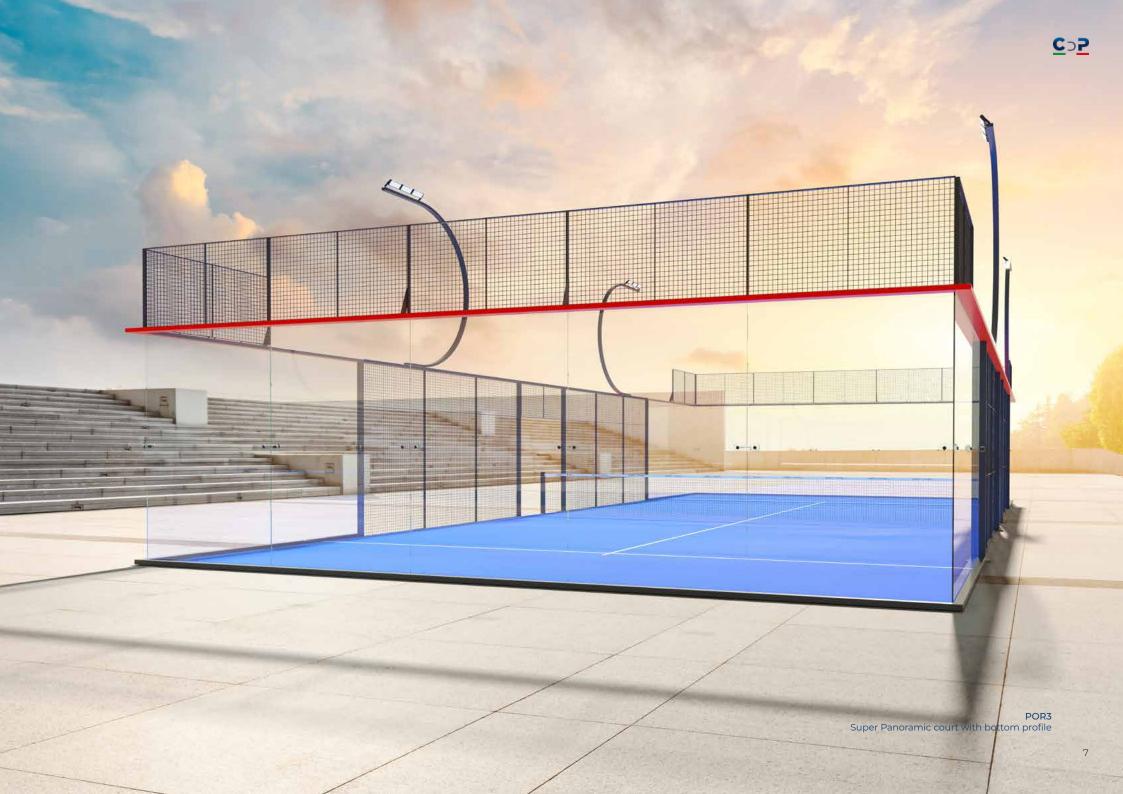

#### **"POR3" MODEL**

Light poles with **unique design**. The innovative shape is carefully designed to allow the ball to come out during **"Por 3s" without obstacles**.

In addition, the footprint outside the court, and thus the **distance between courts is minimized**. Perfect in tight space situations where it is necessary to bring one court as close as possible to the other.