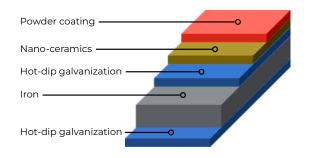

### **STEEL STRUCTURE TREATMENT**

#### **TRIPLEX®**

Hot-dip galvanized treatment anti-corrosion: TRIPLEX<sup>®</sup> hot-dip galvanization + Nano ceramics + Powder coating

Patented, super strong treatment applied to the entire structure and grids.

It is based on the perfect combination of **hot-dip** galvanizing and powder coating by an intermediate nano-ceramic layer to achieve a film with high anticorrosive performance and exceptional aesthetic gualities. An essential process for an excellent finish.

Product life: over 50 years in any environment. (EPD Environmental Product Declaration data).