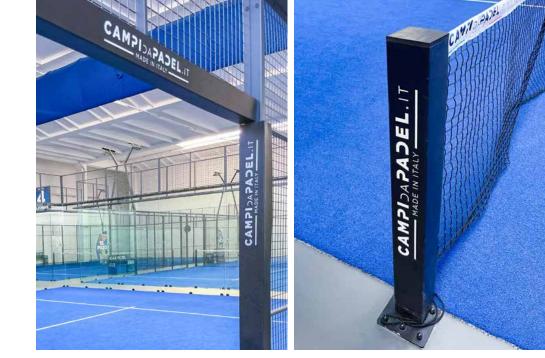

### **OUR STEEL STRUCTURE**

*Campidapadel.it* padel courts, entirely **designed and manufactured in Italy**, are innovative both from the technological standpoint as well as from the design solutions. The super panoramic livery, made up of approximately 2000 kg (roughly 4400 lbs) of steel, feels elegantly **light** yet **very sturdy**.

### **STEEL STRUCTURE 3 mm (0.12 inch) THICK**

**GRIDS WITH UNIQUE AND DISTINCTIVE DESIGN** UNMATCHED BALANCE AND VISIBILITY

ANTI-NOISE SYSTEM METAL PARTS MAXIMUM PLAY COMFORT

**INNOVATIVE GHOST FASTENING SYSTEM** 

**NO BULKY ELEMENTS ON THE GROUND** 

MAXIMUM SAFETY FOR THE PLAYERS WHEN RECOVERING THE BALL OUTSIDE THE COURT AND SAFETY FOR ADULTS/CHILDREN WALKING AROUNG THE COURT

•)

•

13 3

9

Man 12 100

ATT - Ju

#### **"POR3" MODEL**

Light poles with **unique design**. The innovative shape is carefully designed to allow the ball to come out during **"Por 3s" without obstacles**.

In addition, the footprint outside the court, and thus the **distance between courts is minimized**. Perfect in tight space situations where it is necessary to bring one court as close as possible to the other.

#### **"ULTRAWIDE" MODEL**

The style that has now made the "Ultrawide" court famous and recognizable everywhere.

The **straightforward, minimal design** is carefully crafted for geometric harmony.

LED PROJECTORS