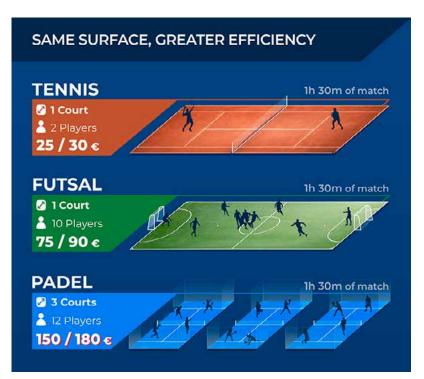

Thanks to this strong growth, it is undoubtedly an excellent investment for sports club owners and managers, as well as for vacation resorts, schools, and both, public and private projects.

When comparing similar sized courts, Padel provides about double the profit of a 5-a-side football court and six times as much as a Tennis court.