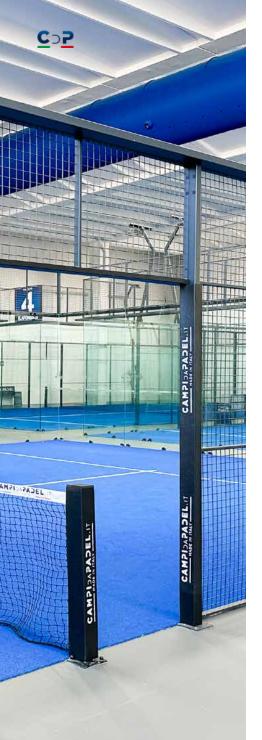

### **OUR STEEL STRUCTURE**

*Campidapadel.it* padel courts, entirely **designed and manufactured in Italy**, are innovative both from the technological standpoint as well as from the design solutions. The super panoramic livery, made up of approximately 2000 kg (roughly 4400 lbs) of steel, feels elegantly **light** yet **very sturdy**.

### **STEEL STRUCTURE 3 mm (0.12 inch) THICK**

**GRIDS WITH UNIQUE AND DISTINCTIVE DESIGN** UNMATCHED BALANCE AND VISIBILITY

ANTI-NOISE SYSTEM METAL PARTS MAXIMUM PLAY COMFORT

**INNOVATIVE GHOST FASTENING SYSTEM** 

**NO BULKY ELEMENTS ON THE GROUND** 

MAXIMUM SAFETY FOR THE PLAYERS WHEN RECOVERING THE BALL OUTSIDE THE COURT AND SAFETY FOR ADULTS/CHILDREN WALKING AROUNG THE COURT

•)

•

13 3

9

Man 12 100

ATT - Ju