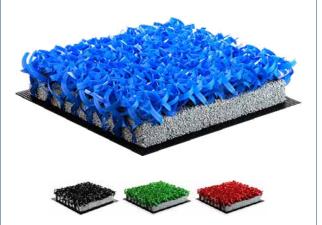

### SYNTHETIC GRASS TURF

**SUPERCOURT XN** 12 mm (0.47 inch) - With silica sand infill

Textured monofilaments with center rib + textured monofilaments with parallelepiped section with concave sides forming 4 grooves and 4 asymmetrical ribs. This unique polyethylene, combined-fiber synthetic turf provides increased playing speed and improved ball bounce. In fact, the textured filaments maximize the dimensional memory of the turf.

**CURLED TEXTURED MONOFILAMENT** 12 mm (0.47 inch) - With silica sand infill

10+2 mm high synthetic turf backing, consisting of special textured polyethylene fibers that are resistant to weakening by UV rays and frost, with prolonged durability. High elastic memory ensures immediate return of fibers to upright position after treading, providing perfect ball bounce and natural foot twist and grip. **STRAIGHT FIBRILLATED** 14 mm (0.55 inch) - With silica sand infill

12+2 mm high synthetic turf backing, consisting of special twisted fibrillated fibers that are resistant to weakening by UV rays and frost, with prolonged durability. High elastic memory ensures immediate return of fibers to upright position after treading, providing perfect ball bounce and natural foot twist and grip.