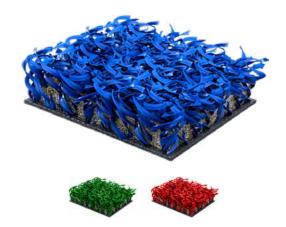

### SYNTHETIC GRASS TURF

**SUPERCOURT XN** 12 mm (0.47 inch) - With silica sand infill

Textured monofilaments with center rib + textured monofilaments with parallelepiped section with concave sides forming 4 grooves and 4 asymmetrical ribs. This unique polyethylene, combined-fiber synthetic turf provides increased playing speed and improved ball bounce. In fact, the textured filaments maximize the dimensional memory of the turf.

**CURLED TEXTURED MONOFILAMENT** 12 mm (0.47 inch) - With silica sand infill

10+2 mm high synthetic turf backing, consisting of special textured polyethylene fibers that are resistant to weakening by UV rays and frost, with prolonged durability. High elastic memory ensures immediate return of fibers to upright position after treading, providing perfect ball bounce and natural foot twist and grip. **STRAIGHT FIBRILLATED** 14 mm (0.55 inch) - With silica sand infill

12+2 mm high synthetic turf backing, consisting of special twisted fibrillated fibers that are resistant to weakening by UV rays and frost, with prolonged durability. High elastic memory ensures immediate return of fibers to upright position after treading, providing perfect ball bounce and natural foot twist and grip.