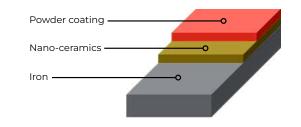

#### VARNISHING

Protective treatment: Nano-ceramics + Powder coating

Powder coating applied to the **entire structure and metal grids**.

#### **Product life:**

from 2 to over 15 years depending on the use and environment (indoors, nature, urban, industrial, marine).

(EPD Environmental Product Declaration data).

REFERENCED REGULATIONS: EN 1090-1, NTC 2018 and D.LGS 106/2017, EU Regulation No. 305/2011; UNI EN ISO 1461: Hot-dip galvanizing; UNI EN ISO 14713: Hot-dip galvanizing; UNI EN ISO 12944: Corrosion protection of the steel structure by painting; UNI EN 13438: Powder coatings of galvanized steel products used in construction; UNI EN ISO 2409: Squareness testing; UNI ISO 9227: Salt spray testing; ISO 6270: Condensation in water; UNI EN ISO 514: Unified test specimens.