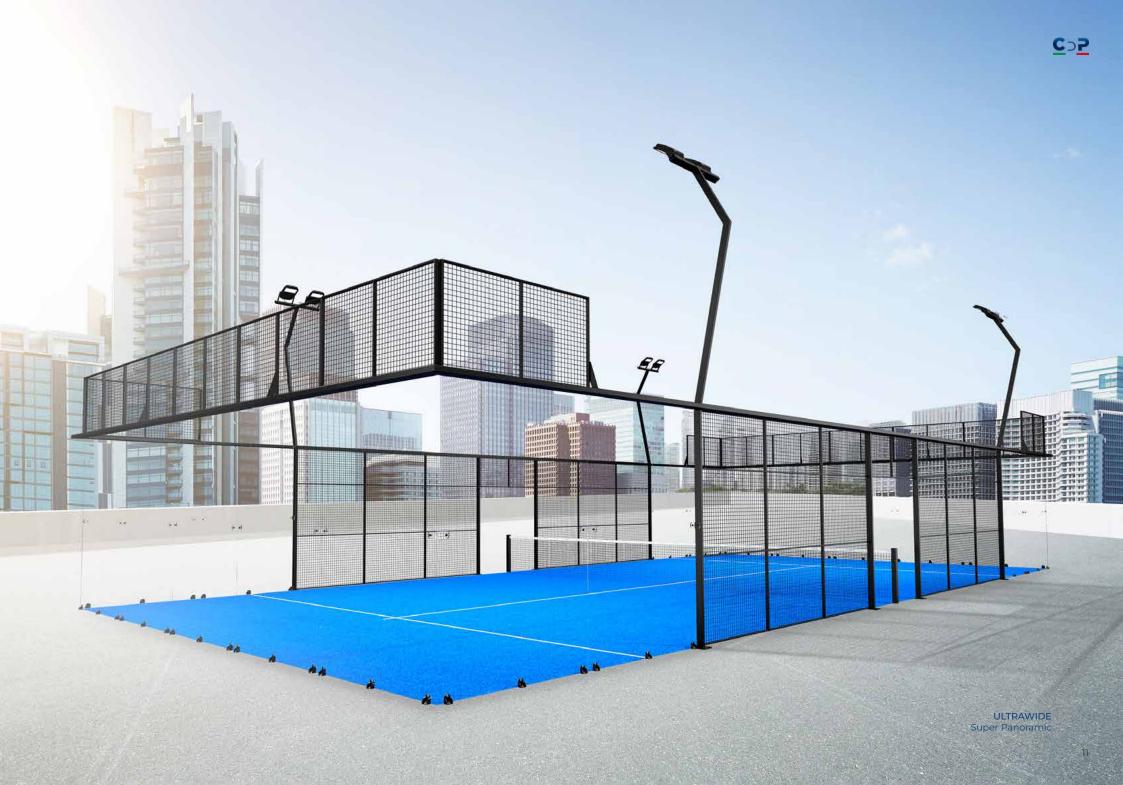

# COURT STRUCTURE

| All models are also | available in the <b>si</b> | ngle 6 x 20m version. |
|---------------------|----------------------------|-----------------------|
|---------------------|----------------------------|-----------------------|

#### **"POR3" MODEL**

Light poles with **unique design**. The innovative shape is carefully designed to allow the ball to come out during **"Por 3s" without obstacles**.

In addition, the footprint outside the court, and thus the **distance between courts is minimized**. Perfect in tight space situations where it is necessary to bring one court as close as possible to the other.

#### **"ULTRAWIDE" MODEL**

The style that has now made the "Ultrawide" court famous and recognizable everywhere.

The **straightforward, minimal design** is carefully crafted for geometric harmony.

LED PROJECTORS