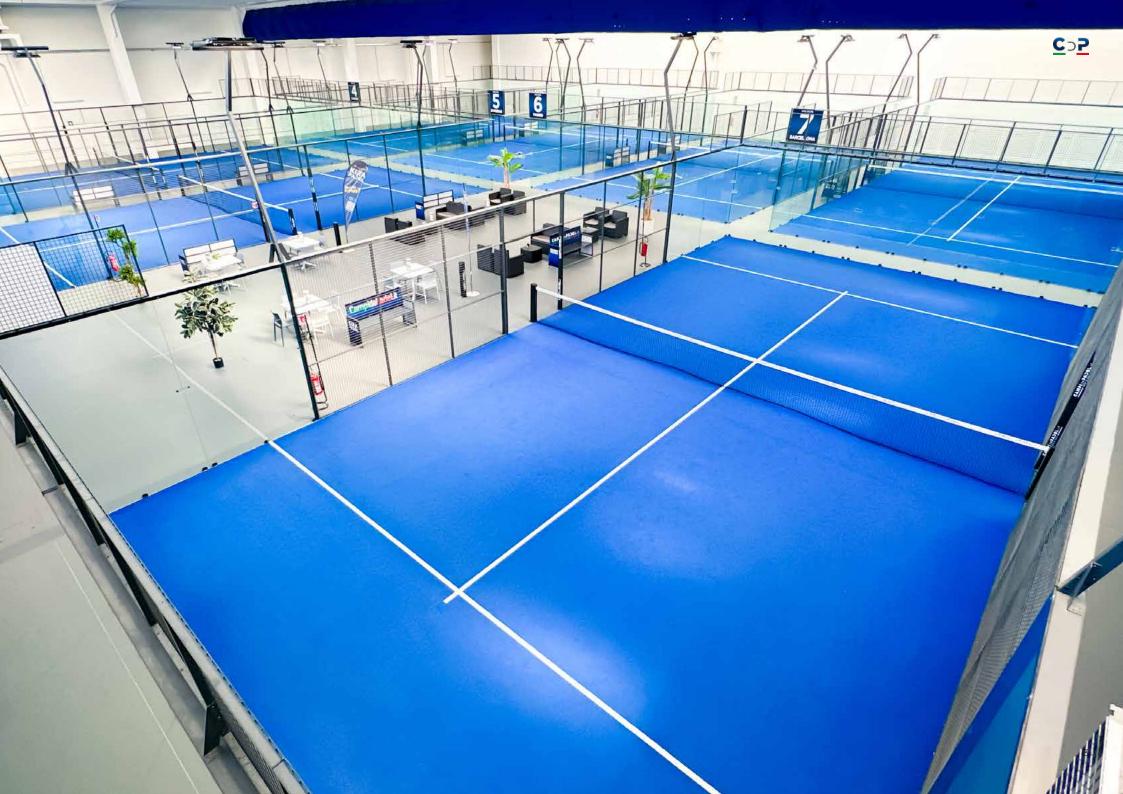

rder to offer what is the best on the market. Our offer is always technologically cutting-edge, built in compliance with the regulations of the Italian and International Padel Federations and in compliance with all Eurocodes.

### PADEL ADVANTAGES

Padel is without a doubt the sport of our times. With its long history of wide spread success in Spain and Argentina, it recently gained tremendous pouplarity in Italy and in many countries all over the world.

Thanks to this strong growth, it is undoubtedly an excellent investment for sports club owners and managers, as well as for vacation resorts, schools, and both, public and private projects.

When comparing similar sized courts, Padel provides about double the profit of a 5-a-side football court and six times as much as a Tennis court.





### **QUALITY PRODUCTS UTILIZED AND TECHNOLOGICAL INNOVATION**

Our technicians and organization are ready to guarantee excellence in service and a product delivery according to the UNI EN standards of quality.





#### **50 YEARS LIFE**

Different from most padel courts that can only provide temporary solutions, or a 10 year product life.





### WIND RESISTANCE UP TO 140 Km/h (87 mph) ZONE 12 ACCORDING TO THE EUROCODES







### **OUR STEEL STRUCTURE**

*Campidapadel.it* padel courts, entirely **designed and manufactured in Italy**, are innovative both from the technological standpoint as well as from the design solutions. The super panoramic livery, made up of approximately 2000 kg (roughly 4400 lbs) of steel, feels elegantly **light** yet **very sturdy**.



### **STEEL STRUCTURE