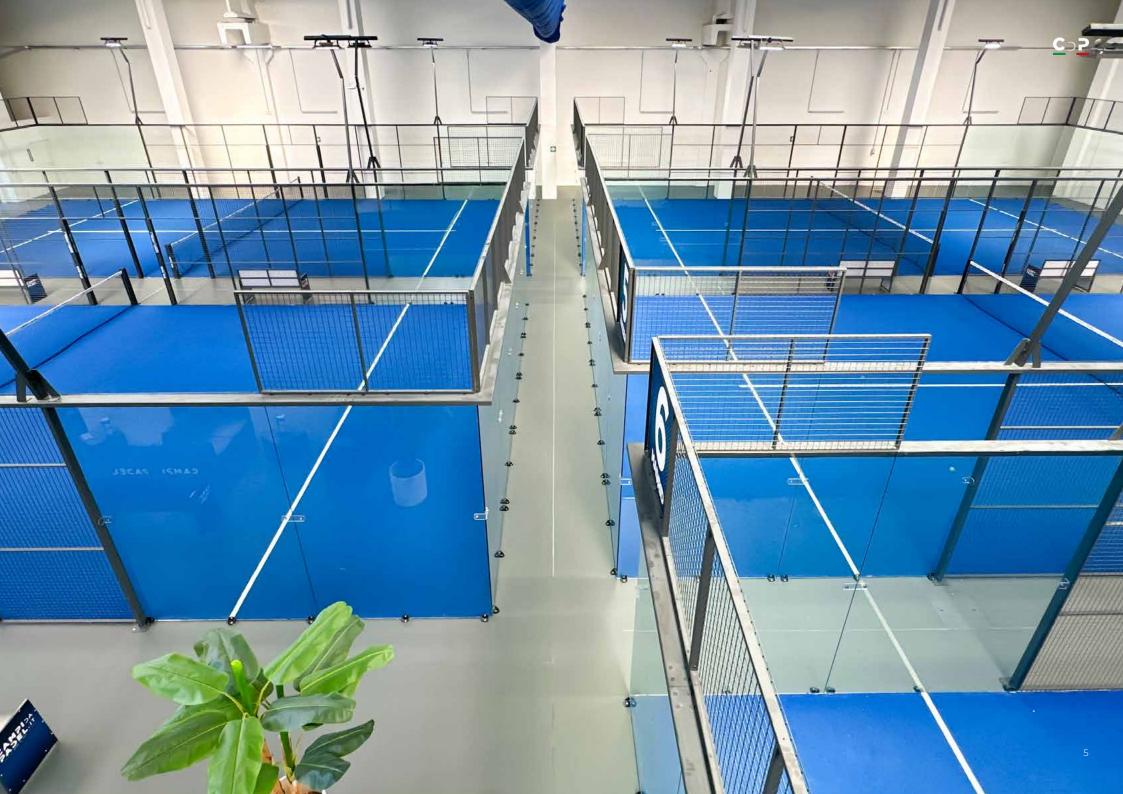

### **OUR STEEL STRUCTURE**

*Campidapadel.it* padel courts, entirely **designed and manufactured in Italy**, are innovative both from the technological standpoint as well as from the design solutions. The super panoramic livery, made up of approximately 2000 kg (roughly 4400 lbs) of steel, feels elegantly **light** yet **very sturdy**.

### **STEEL STRUCTURE 3 mm (0.12 inch) THICK**

**GRIDS WITH UNIQUE AND DISTINCTIVE DESIGN** UNMATCHED BALANCE AND VISIBILITY

ANTI-NOISE SYSTEM METAL PARTS MAXIMUM PLAY COMFORT

**INNOVATIVE GHOST FASTENING SYSTEM** 

**NO BULKY ELEMENTS ON THE GROUND** 

MAXIMUM SAFETY FOR THE PLAYERS WHEN RECOVERING THE BALL OUTSIDE THE COURT AND SAFETY FOR ADULTS/CHILDREN WALKING AROUNG THE COURT

•)

•

13 3

9

Man 12 100

ATT - Ju

# COURT STRUCTURE

| All models are also | available in the <b>si</b> | ngle 6 x 20m version. |
|---------------------|----------------------------|-----------------------|
|---------------------|----------------------------|-----------------------|