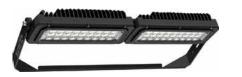

#### **"ULTRAWIDE" MODEL**

The style that has now made the "Ultrawide" court famous and recognizable everywhere.

The **straightforward, minimal design** is carefully crafted for geometric harmony.

LED PROJECTORS

### **400 LUX** 230 W

400 LUX LED floodlights, with their intense and uniform illumination, far exceed the requirements for both indoor and outdoor Padel courts. With a low power consumption of only 230 W, these floodlights provide **significant energy savings**, combining luminous efficacy and energy efficiency to best meet the needs of sports lighting.

### **500 LUX** 320 W

500 LUX LED projectors, with carefully calibrated power, are ideal for clubs hosting **national indoor tournaments and international outdoor competitions.** 

#### **0-500 LUX DIMMABLE** 0-320 W variable range

High efficiency **dimmable LED** floodlights with **luminance control** capable of providing uniform and dazzle preventing lighting up to 500 LUX.

Designed to be interfaced with management systems capable of regulating the light flow to obtain the desired lighting to satisfy both amateur and professional competitive needs. It is also possible to use **electronic daylight sensors** that can integrate natural lighting, allowing for significant **energy savings.** 

*Campidapadel.it* provides state-of-the-art **LED floodlights**. The illumination of each court is designed with a specific **ad hoc lighting design**. From tests directly conducted on our courts with luminous flux detector, the **average distribution of ground LUX projected onto the court exceeds 400 LUX or 500 LUX**, depending on the model selected.