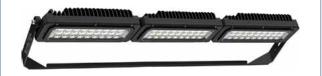

#### **"ULTRAWIDE" MODEL**

The style that has now made the "Ultrawide" court famous and recognizable everywhere.

The **straightforward, minimal design** is carefully crafted for geometric harmony.

LED PROJECTORS

### **400 LUX** 230 W

400 LUX LED floodlights, with their intense and uniform illumination, far exceed the requirements for both indoor and outdoor Padel courts. With a low power consumption of only 230 W, these floodlights provide **significant energy savings**, combining luminous efficacy and energy efficiency to best meet the needs of sports lighting.

### **500 LUX** 320 W

500 LUX LED projectors, with carefully calibrated power, are ideal for clubs hosting **national indoor tournaments and international outdoor competitions.** 

#### **0-500 LUX DIMMABLE** 0-320 W variable range

High efficiency **dimmable LED** floodlights with **luminance control** capable of providing uniform and dazzle preventing lighting up to 500 LUX.

Designed to be interfaced with management systems capable of regulating the light flow to obtain the desired lighting to satisfy both amateur and professional competitive needs. It is also possible to use **electronic daylight sensors** that can integrate natural lighting, allowing for significant **energy savings.** 

*Campidapadel.it* provides state-of-the-art **LED floodlights**. The illumination of each court is designed with a specific **ad hoc lighting design**. From tests directly conducted on our courts with luminous flux detector, the **average distribution of ground LUX projected onto the court exceeds 400 LUX or 500 LUX**, depending on the model selected.