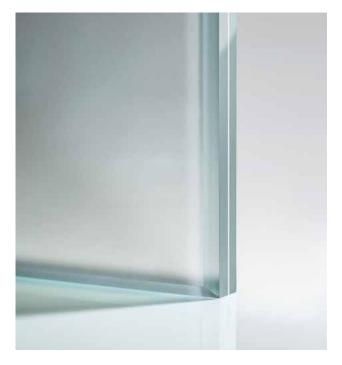

#### **TEMPERED GLASS** 12 mm (0,48 inch)

Maximum <u>resistance</u>

Manufactured in compliance with UNI EN 12150-2, with CE marking. Fastening systems designed and sized for maximum safety in compliance with the requirements of NTC 2018 standards.

STRATIFIED FLASS

6 mm (0,24 inch) + PVB + 6 mm (0,24 inch) LAMINATED Maximum <u>safety</u>

Central reinforcing core in PVB as per UNI 7697:2021, performance class 1B1 according to UNI EN 12600, with CE marking. Fastening systems designed and sized for maximum safety in compliance with the requirements of NTC 2018 standards.