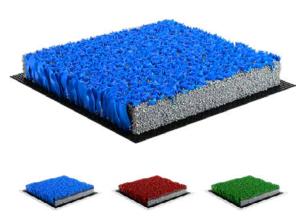

### SYNTHETIC GRASS TURF

**SUPERCOURT XN** 12 mm (0.47 inch) - With silica sand infill

Textured monofilaments with center rib + textured monofilaments with parallelepiped section with concave sides forming 4 grooves and 4 asymmetrical ribs. This unique polyethylene, combined-fiber synthetic turf provides increased playing speed and improved ball bounce. In fact, the textured filaments maximize the dimensional memory of the turf.

**CURLED TEXTURED MONOFILAMENT** 12 mm (0.47 inch) - With silica sand infill

10+2 mm high synthetic turf backing, consisting of special textured polyethylene fibers that are resistant to weakening by UV rays and frost, with prolonged durability. High elastic memory ensures immediate return of fibers to upright position after treading, providing perfect ball bounce and natural foot twist and grip. **STRAIGHT FIBRILLATED** 14 mm (0.55 inch) - With silica sand infill

12+2 mm high synthetic turf backing, consisting of special twisted fibrillated fibers that are resistant to weakening by UV rays and frost, with prolonged durability. High elastic memory ensures immediate return of fibers to upright position after treading, providing perfect ball bounce and natural foot twist and grip.