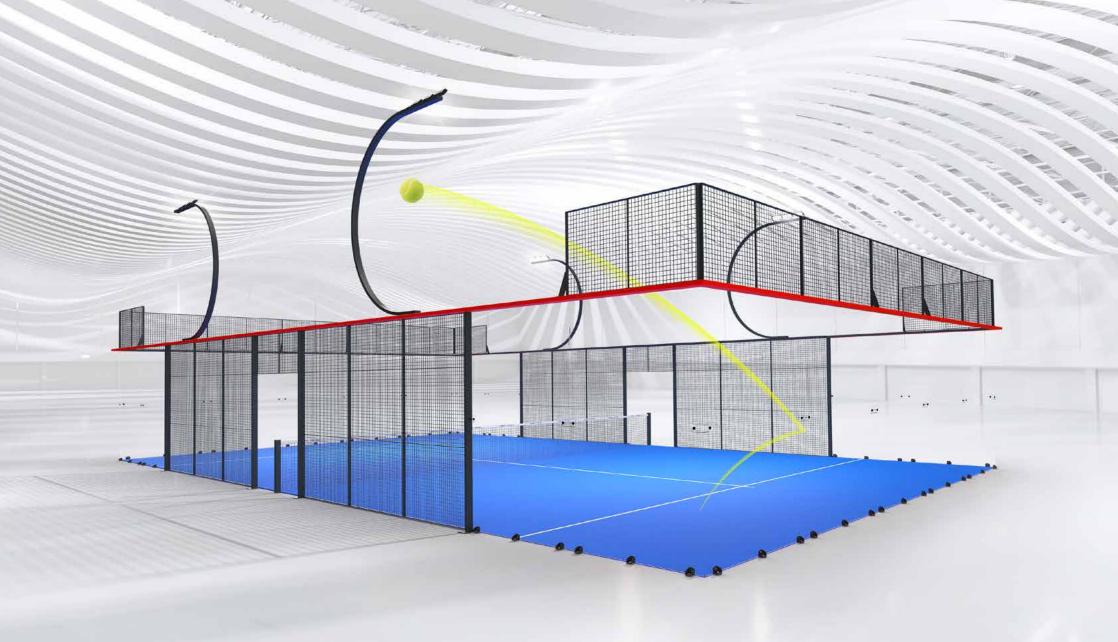

### **OUR STEEL STRUCTURE**

*Campidapadel.it* padel courts, entirely **designed and manufactured in Italy**, are innovative both from the technological standpoint as well as from the design solutions. The super panoramic livery, made up of approximately 2000 kg (roughly 4400 lbs) of steel, feels elegantly **light** yet **very sturdy**.

### **STEEL STRUCTURE 3 mm (0.12 inch) THICK**

**GRIDS WITH UNIQUE AND DISTINCTIVE DESIGN** UNMATCHED BALANCE AND VISIBILITY

ANTI-NOISE SYSTEM METAL PARTS MAXIMUM PLAY COMFORT

**INNOVATIVE GHOST FASTENING SYSTEM** 

**NO BULKY ELEMENTS ON THE GROUND** 

MAXIMUM SAFETY FOR THE PLAYERS WHEN RECOVERING THE BALL OUTSIDE THE COURT AND SAFETY FOR ADULTS/CHILDREN WALKING AROUNG THE COURT

•)

•

13 3

9

Man 12 100

ATT - Ju