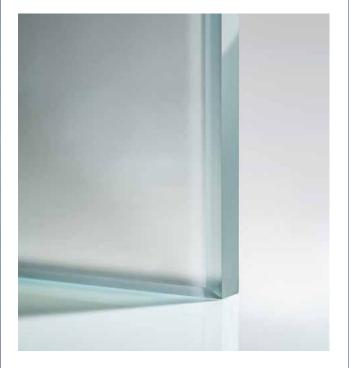

#### **TEMPERED GLASS** 12 mm (0,48 inch)

Maximum <u>resistance</u>

Manufactured in compliance with UNI EN 12150-2, with CE marking. Fastening systems designed and sized for maximum safety in compliance with the requirements of NTC 2018 standards.

STRATIFIED FLASS

6 mm (0,24 inch) + PVB + 6 mm (0,24 inch) LAMINATED Maximum <u>safety</u>

Central reinforcing core in PVB as per UNI 7697:2021, performance class 1B1 according to UNI EN 12600, with CE marking. Fastening systems designed and sized for maximum safety in compliance with the requirements of NTC 2018 standards.