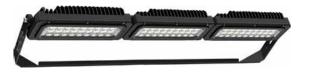

#### **"ULTRAWIDE" MODEL**

The style that has now made the "Ultrawide" court famous and recognizable everywhere.

The **straightforward, minimal design** is carefully crafted for geometric harmony.

LED PROJECTORS

### **400 LUX** 230 W

400 LUX LED floodlights, with their intense and uniform illumination, far exceed the requirements for both indoor and outdoor Padel courts. With a low power consumption of only 230 W, these floodlights provide **significant energy savings**, combining luminous efficacy and energy efficiency to best meet the needs of sports lighting.

### **500 LUX** 320 W

500 LUX LED projectors, with carefully calibrated power, are ideal for clubs hosting **national indoor tournaments and international outdoor competitions.** 

#### **0-500 LUX DIMMABLE** 0-320 W variable range

High efficiency **dimmable LED** floodlights with **luminance control** capable of providing uniform and dazzle preventing lighting up to 500 LUX.

Designed to be interfaced with management systems capable of regulating the light flow to obtain the desired lighting to satisfy both amateur and professional competitive needs. It is also possible to use **electronic daylight sensors** that can integrate natural lighting, allowing for significant **energy savings.** 

*Campidapadel.it* provides state-of-the-art **LED floodlights**. The illumination of each court is designed with a specific **ad hoc lighting design**. From tests directly conducted on our courts with luminous flux detector, the **average distribution of ground LUX projected onto the court exceeds 400 LUX or 500 LUX**, depending on the model selected.