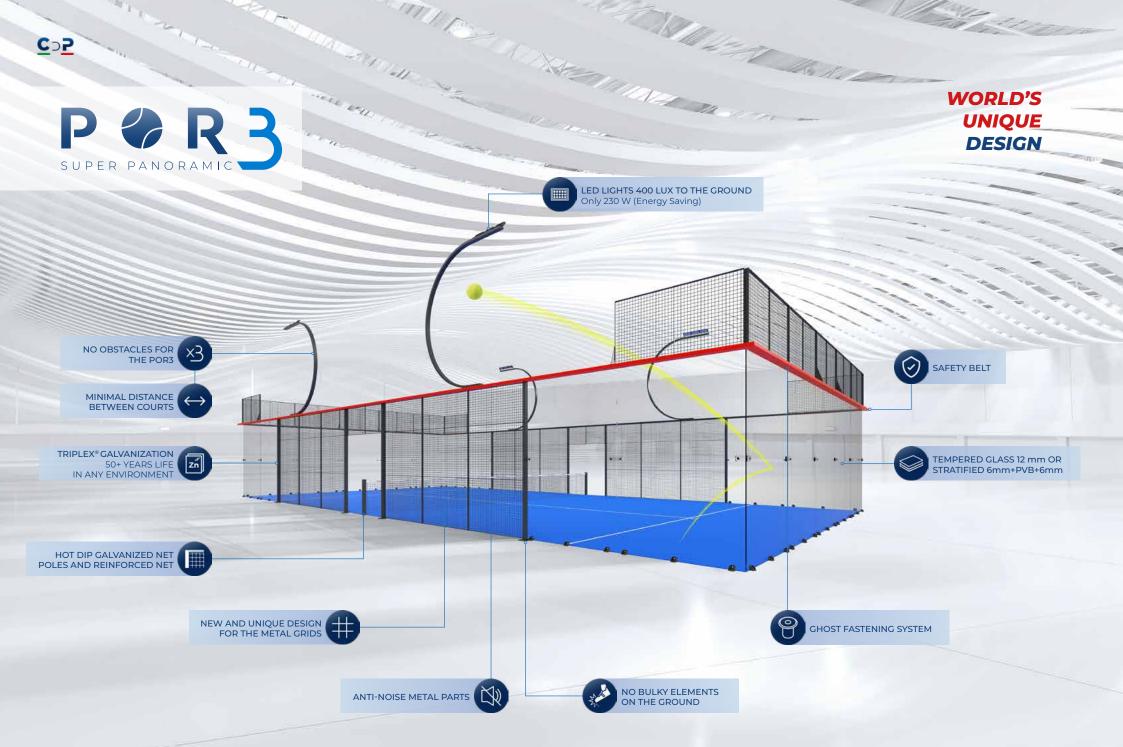

### **STEEL STRUCTURE 3 mm (0.12 inch) THICK**

**GRIDS WITH UNIQUE AND DISTINCTIVE DESIGN** UNMATCHED BALANCE AND VISIBILITY

ANTI-NOISE SYSTEM METAL PARTS MAXIMUM PLAY COMFORT

**INNOVATIVE GHOST FASTENING SYSTEM** 

**NO BULKY ELEMENTS ON THE GROUND** 

MAXIMUM SAFETY FOR THE PLAYERS WHEN RECOVERING THE BALL OUTSIDE THE COURT AND SAFETY FOR ADULTS/CHILDREN WALKING AROUNG THE COURT

•)

•

13 3

9

Man 12 100

ATT - Ju

#### **"POR3" MODEL**

Light poles with **unique design**. The innovative shape is carefully designed to allow the ball to come out during **"Por 3s" without obstacles**.

In addition, the footprint outside the court, and thus the **distance between courts is minimized**. Perfect in tight space situations where it is necessary to bring one court as close as possible to the other.

### **400 LUX** 230 W

400 LUX LED floodlights, with their intense and uniform illumination, far exceed the requirements for both indoor and outdoor Padel courts. With a low power consumption of only 230 W, these floodlights provide **significant energy savings**, combining luminous efficacy and energy efficiency to best meet the needs of sports lighting.